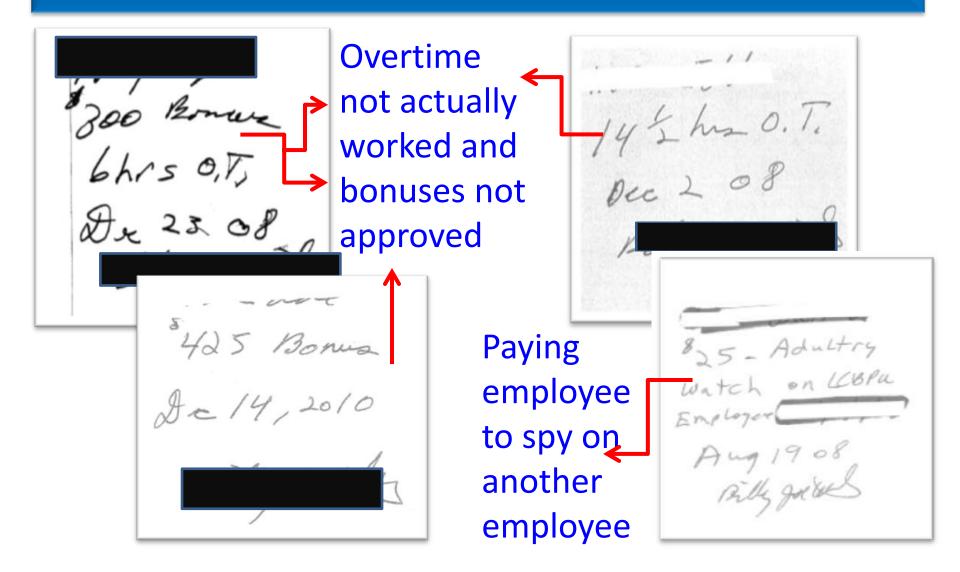

## A Sampling Of Unapproved Bonuses Written On Sticky Notes Attached To Timesheets

### Unapproved Bonuses Paid At Holidays

## Other Unapproved Bonuses Paid