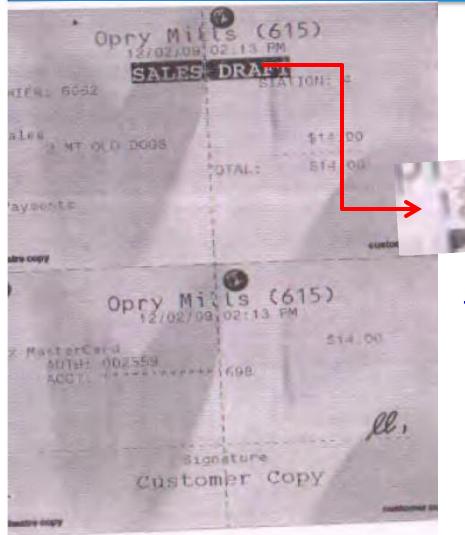

# Personal Purchases By Employees On Utility Credit Card

Movie tickets purchased on utility credit card

The time was during work hours on 12/02/09 at 2:13 pm