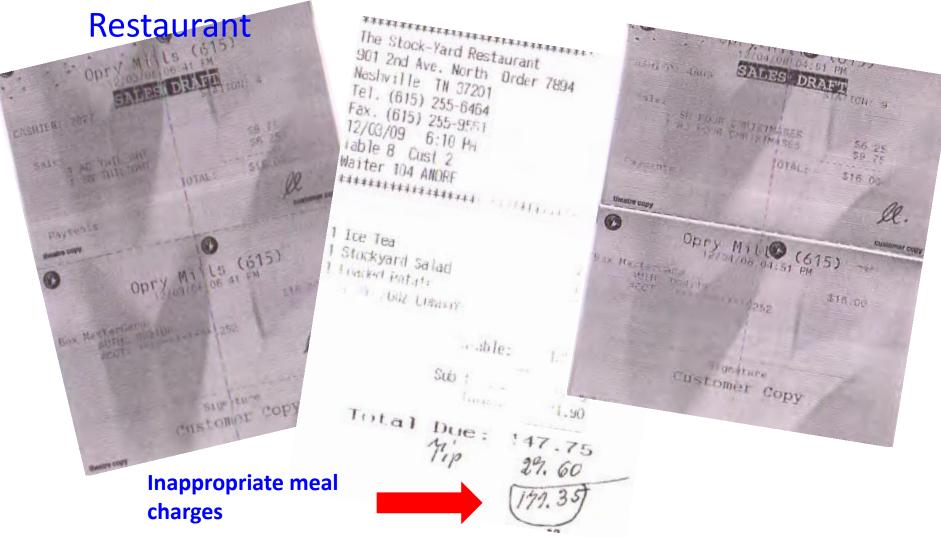

## Purchases With Utility Credit Card



## **Examples Of Missing Inventory**



42 Sensus SRII water meters are missing



## A Sampling Of Unapproved Bonuses Written On Sticky Notes Attached To Timesheets



# Personal Purchases By Employees On Utility Credit Card



Movie tickets purchased on utility credit card

The time was during work hours on 12/02/09 at 2:13 pm

#### More Purchases

Movie tickets and dinner for two at the Stock-Yard



### Unapproved Bonuses Paid At Holidays



## Other Unapproved Bonuses Paid

#### EASTER 2008 DRAWING

| 3 PAST YEAR EGGS<br>2 PAST YEAR NOTES<br>2008 EGG             | \$40.00 EACH =<br>\$15.00 EACH =<br>\$12.00 =              | TOTAL | \$120.00<br>\$30.00<br>\$12.00<br>\$162.00            |  |
|---------------------------------------------------------------|------------------------------------------------------------|-------|-------------------------------------------------------|--|
| 1 PAST YEAR EGG<br>1 PAST YEAR NOTE<br>2008 EGG<br>2008 EGG   | \$40.00 EACH =<br>\$15.00 EACH =<br>\$13.00 =<br>\$80.00 = | TOTAL | \$40.00<br>\$15.00<br>\$13.00<br>\$80.00<br>\$148.00  |  |
| 2008 EGG<br>2008 EGG                                          | \$100.00<br>\$15.00