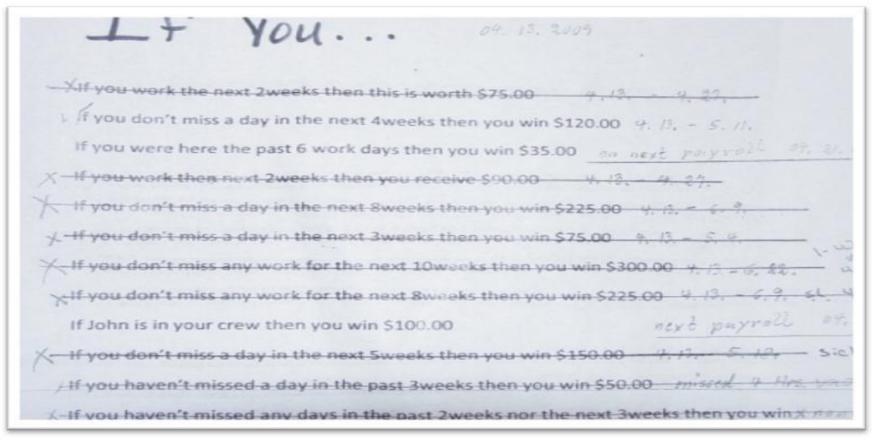

| 1000 +          | 100.00      | +             | 0                              |       |
| (05,00 +        | 7500        | +             | 0 1 11                         | n     |
| 75,00 +         | 0           |               | -0-                            | 7     |
| \$6,00 t        | 75.00       | +             | -6                             | =     |
| 7500 +          | 25.00       | +             | 0                              | =     |
| 55,00 +         | 75.00       | $\rightarrow$ | 0                              | _     |
| 5500 +          | 17500       |               | 25,00                          | Ξ     |
| 70,00 +         | 75,00       |               | 25,00                          | 1     |

Various types of drawings were held

### IF You....Unapproved Bonuses



Winners of drawing received extra pay