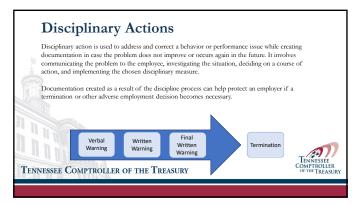

ws

- Family Medical Leave Act
- Americans with Disability Act
- At-Will employment
- Abusive Conduct
- State and Federal Employment Posters



TENNESSEE COMPTROLLER OF THE TREASURY

7

# **Cultivating Culture**

A strong workplace culture increases employee retention, overall workplace satisfaction, employee referrals, motivation and job satisfaction.

- Create a meaningful and easy-to-remember mission statement
- mission statement
  2. Identify and exemplify your core values
- 3. Create a sense of belonging for all
- Address any issues creating negativity





TENNESSEE COMPTROLLER OF THE TREASURE

8

# **Employee Growth and Development**



An essential workplace element leading to a stronger culture, retention and organizational success.

TENNESSEE COMPTROLLER OF THE TREASURY















| QUESTIONS?                            |                                             |
|---------------------------------------|---------------------------------------------|
| 3.3.3                                 |                                             |
| 6 ( 2 2 4 A 2 )                       |                                             |
| A ANTATA                              |                                             |
| TENNESSEE COMPTROLLER OF THE TREASURY | LENNESSEE<br>COMPTROLLER<br>OF THE TREASURY |