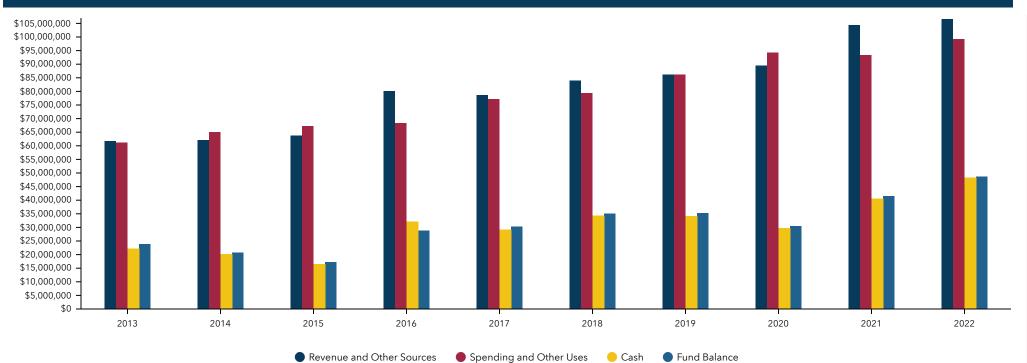

xpose itself to greater fiscal distress risk.





### **Debt Relative to Assessed Value Metric | FY 2022**

**General Government** Debt:

\$456,668,713

#### **Assessed Value:**

Defined as: The estimated total property tax base or the portion of appraised values within the county subject to property taxation.

\$5,401,307,193

8.5%

Ratio of outstanding debt relative to assessed value

### **Slight Concern**

**Target: Below 8%** 

**Average County: 3%** 

As a best practice, counties should set debt limits or acceptable ranges. High debt service obligations can reduce financial flexibility and crowd out other potential expenditures. One recommendation is keeping the total outstanding debt below 8% of property assessed value.

## General Fund 10-Year Financial Trend | FY 2013 - FY 2022



### **Comptroller Budget Review | FY 2023**

**Budget Status: Approved Budget Certificate: Yes** 

To qualify for a budget certificate, a county must:

- \* Adopt budget on or before fiscal year end
- \* File budget with COT Local Government Finance within 15 days of adoption
- \* Have no issues of concern during review
- \* Not be under oversight of Tennessee Board of Utility Regulation

For more information: tncot.cc/budgetcertificates