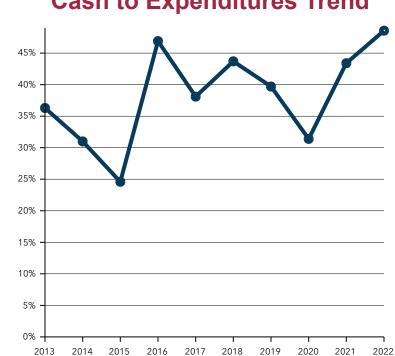

### Cash Relative to General Fund Expenditures Metric | FY 2022

Cash on Hand:

\$48,198,741

**Annual Expenditures:** 

\$99,257,243

Using only cash, the County could fund

177

Days of Average Expenditures before exhausting cash reserves

48.6% of Annual Expenditures can

be paid with available cash

No Concern

**Target: Above 16%** 

**Average County: 53%** 

As a best practice, counties should have cash reserves sufficient to cover at least two months or 60 days of average expenditures without using additional financing resources. Without adequate reserves, a county could expose itself to greater fiscal distress risk.