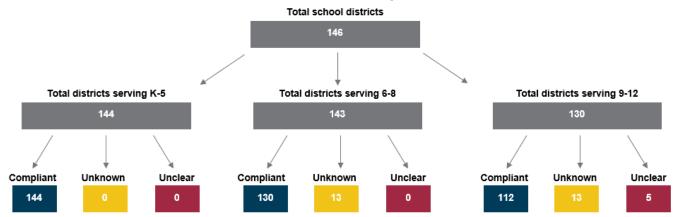

OREA requested information about the textbooks each district had adopted and were using in grades 6-12 from 146 school districts, of which 131 (90 percent) responded and 13 (9 percent) did not.<sup>E,F</sup> Of the 131 school districts that responded to OREA's request for information, 130 of those school districts serve grades 6-8 and 117 serve grades 9-12. The 130 districts serving grades 6-8 were classified as compliant for grades 6-8 based on the information provided. All but one of the districts indicated using textbooks from the adoption list. The other district had an approved textbook waiver. For grades 9-12, OREA classified 112 of 117 school districts that responded to OREA's request for information as compliant. All but four of the 112 districts indicated using textbooks from the adoption list. The remaining four had approved textbook waivers. OREA classified the 13 school districts that did not respond as "unknown."

#### Exhibit 2: OREA confirmed most districts were in compliance

All districts were counted in one of the following categories for each grade:

- Adoption list: Districts that used textbooks from the adoption list are considered "compliant."
- *Waiver:* Districts that had an approved waiver for textbooks not on the adoption list are considered "compliant."
- *Unknown:* Compliance could not be confirmed. The 13 districts that did not respond to OREA's request for information are classified as "unknown."
- *Not applicable:* OREA counted districts that do not serve a specific grade as "not applicable." For example, a district that only serves grades K-5 is categorized as "not applicable" for grades 6-12 in Exhibit 3.
- Unclear: When district documentation was unclear, OREA could not confirm compliance.

#### Exhibit 3: Most school districts use textbooks from the ELA adoption list

Of the 131 districts that responded to OREA, five districts were identified as "unclear" based on available data.

• *Blount County Schools:* For grades 9-10, the district indicated using textbooks that are not on the 2019 adoption list, and the district does not have an approved waiver to do so. For grades 11-12, the district indicated that it is not using the textbooks it adopted and does not have a waiver for textbooks not on