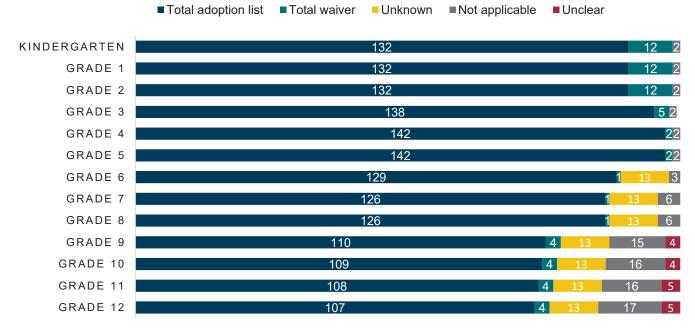

# **School district compliance review**

The 2019 ELA adoption list has nearly 1,300 approved textbook titles from 16 publishers. Districts reported using textbooks from 11 of the publishers on the 2019 ELA adoption list.

Each school district's FLSP lists the textbooks being used for grades K-5. Of the 144 school districts which completed FLSPs, 132 reported using textbooks from the state-approved list and 12 reported using waivers. Based on this information, OREA classified all school districts as compliant for grades K-5.

OREA requested information about the textbooks each district had adopted and were using in grades 6-12 from 146 school districts, of which 131 (90 percent) responded and 13 (9 percent) did not.<sup>E,F</sup> Of the 131 school districts that responded to OREA's request for information, 130 of those school districts serve grades 6-8 and 117 serve grades 9-12. The 130 districts serving grades 6-8 were classified as compliant for grades 6-8 based on the information provided. All but one of the districts indicated using textbooks from the adoption list. The other district had an approved textbook waiver. For grades 9-12, OREA classified 112 of 117 school districts that responded to OREA's request for information as compliant. All but four of the 112 districts indicated using textbooks from the adoption list. The remaining four had approved textbook waivers. OREA classified the 13 school districts that did not respond as "unknown."