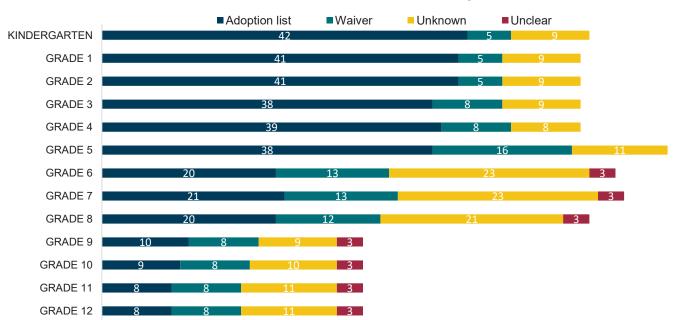

Exhibit 5: Most charter schools use textbooks from the ELA adoption list

Compliance determinations for charter schools were largely done on a school-by-school basis rather than by grade level served because of variation among charter schools in the grade levels served. Charter schools were classified as compliant if there was documentation to indicate they were using textbooks from the adoption list or had a waiver for textbooks not on the adoption list.

The "compliance confirmed for some grades" category contains schools for which OREA can confirm textbooks for some grades but not others. Of the 12 charter schools that fell into this category, 11 charter schools were compliant for some grades and the remaining grades were unknown. The other charter school was compliant for some grades but was unclear in other grades. Details for each school can be found in Appendix C.

The following is a list of charter schools that were "unclear" for at least one grade:

• *East End Preparatory School:* The charter school is marked "compliance confirmed for some grades" because it is compliant for grades K-5, but grades 6-8 are "unclear." The school serves grades K-8. The school reported using textbooks in grades K-5 that are on the 2019 adoption list but reported using textbooks in grades 6-8 that are not on the adoption list. The charter school does not indicate having a waiver.