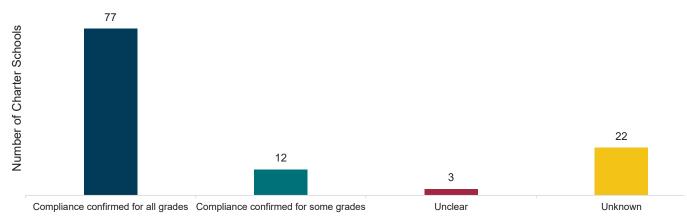

Exhibit 5: Most charter schools use textbooks from the ELA adoption list

Compliance determinations for charter schools were largely done on a school-by-school basis rather than by grade level served because of variation among charter schools in the grade levels served. Charter schools were classified as compliant if there was documentation to indicate they were using textbooks from the adoption list or had a waiver for textbooks not on the adoption list.

The "compliance confirmed for some grades" category contains schools for which OREA can confirm textbooks for some grades but not others. Of the 12 charter schools that fell into this category, 11 charter schools were compliant for some grades and the remaining grades were unknown. The other charter school was compliant for some grades but was unclear in other grades. Details for each school can be found in Appendix C.

Of the 114 individual charter schools, OREA confirmed 76 charter schools are compliant for all grades, 12 are compliant for some grades, 23 schools are unknown, and three schools are unclear. The 13 school districts serving grades 6-12 that did not respond to OREA's request for information were classified as "unknown."<sup>L</sup> Appendix B provides a list of publishers and textbooks in use for each district by grade and Appendix D provides the same information for charter schools.