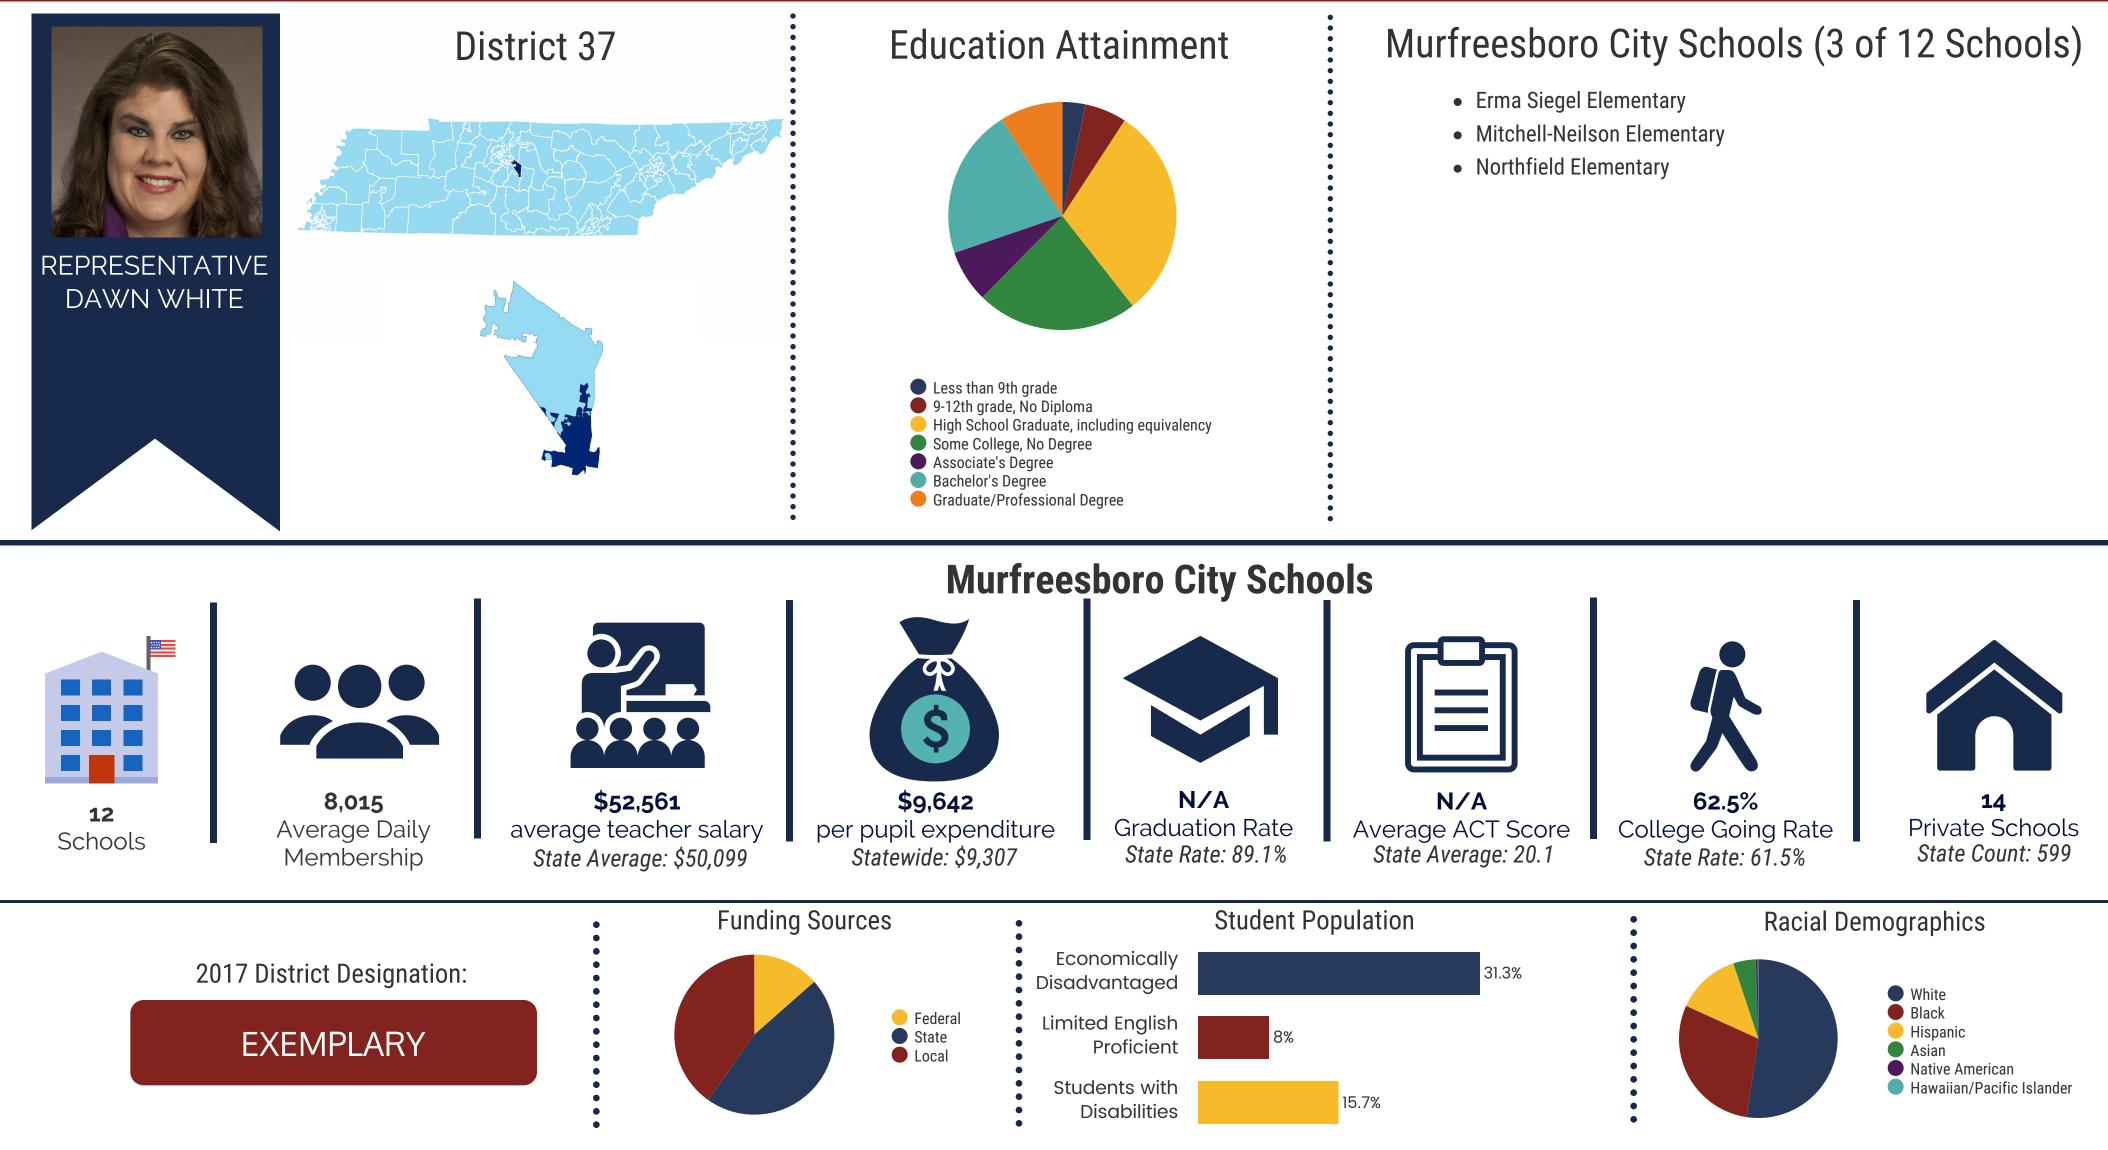

## **District 37 - Murfreesboro City Schools Snapshot**

For more information about the districts and schools in your legislative district, visit OREA's interactive map at: http://www.comptroller.tn.gov/OREA/MappingTN or email OREAmail@cot.tn.gov Information in this profile is a compilation of publicly reported data from the Tennessee Department of Education and the Tennessee Higher Education. This profile reflects active schools in the 2016-17 school year.

| nent     | Murfreesboro City Schools (3 of 12 Schools)                                                                    |
|----------|----------------------------------------------------------------------------------------------------------------|
|          | <ul> <li>Erma Siegel Elementary</li> <li>Mitchell-Neilson Elementary</li> <li>Northfield Elementary</li> </ul> |
|          |                                                                                                                |
| ivalency |                                                                                                                |