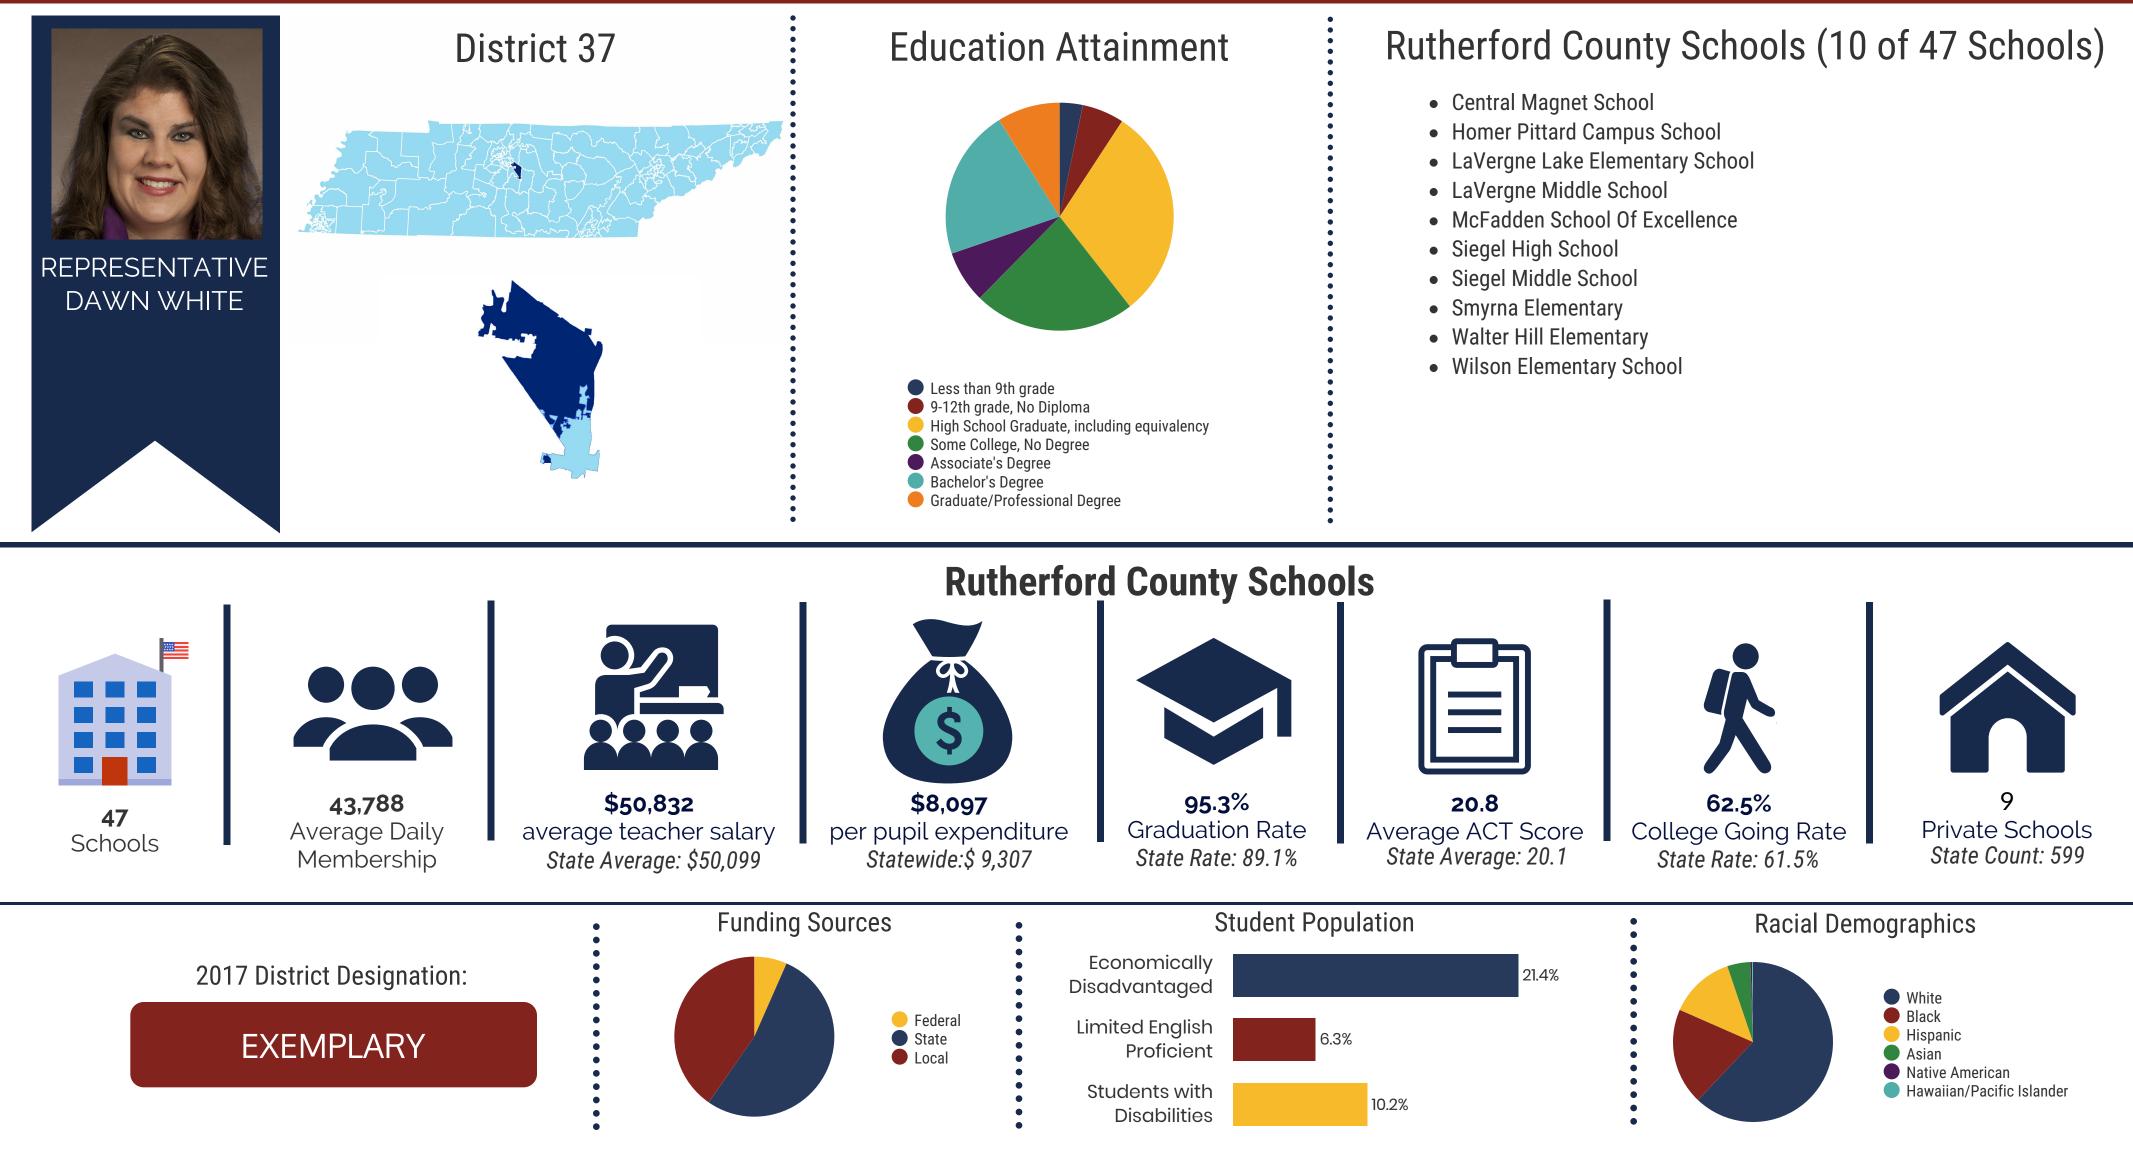

## **District 37 - Rutherford County Schools Snapshot**

For more information about the districts and schools in your legislative district, visit OREA's interactive map at: http://www.comptroller.tn.gov/OREA/MappingTN or email OREAmail@cot.tn.gov Information in this profile is a compilation of publicly reported data from the Tennessee Department of Education and the Tennessee Higher Education. This profile reflects active schools in the 2016-17 school year.

| ent  | <ul> <li>Autherford County Schools (10 of 47 Schools)</li> <li>Central Magnet School</li> <li>Homer Pittard Campus School</li> <li>LaVergne Lake Elementary School</li> <li>LaVergne Middle School</li> <li>McFadden School Of Excellence</li> <li>Siegel High School</li> <li>Siegel Middle School</li> <li>Singrna Elementary</li> <li>Walter Hill Elementary</li> <li>Wilson Elementary School</li> </ul> |  |
|------|--------------------------------------------------------------------------------------------------------------------------------------------------------------------------------------------------------------------------------------------------------------------------------------------------------------------------------------------------------------------------------------------------------------|--|
| ency |                                                                                                                                                                                                                                                                                                                                                                                                              |  |