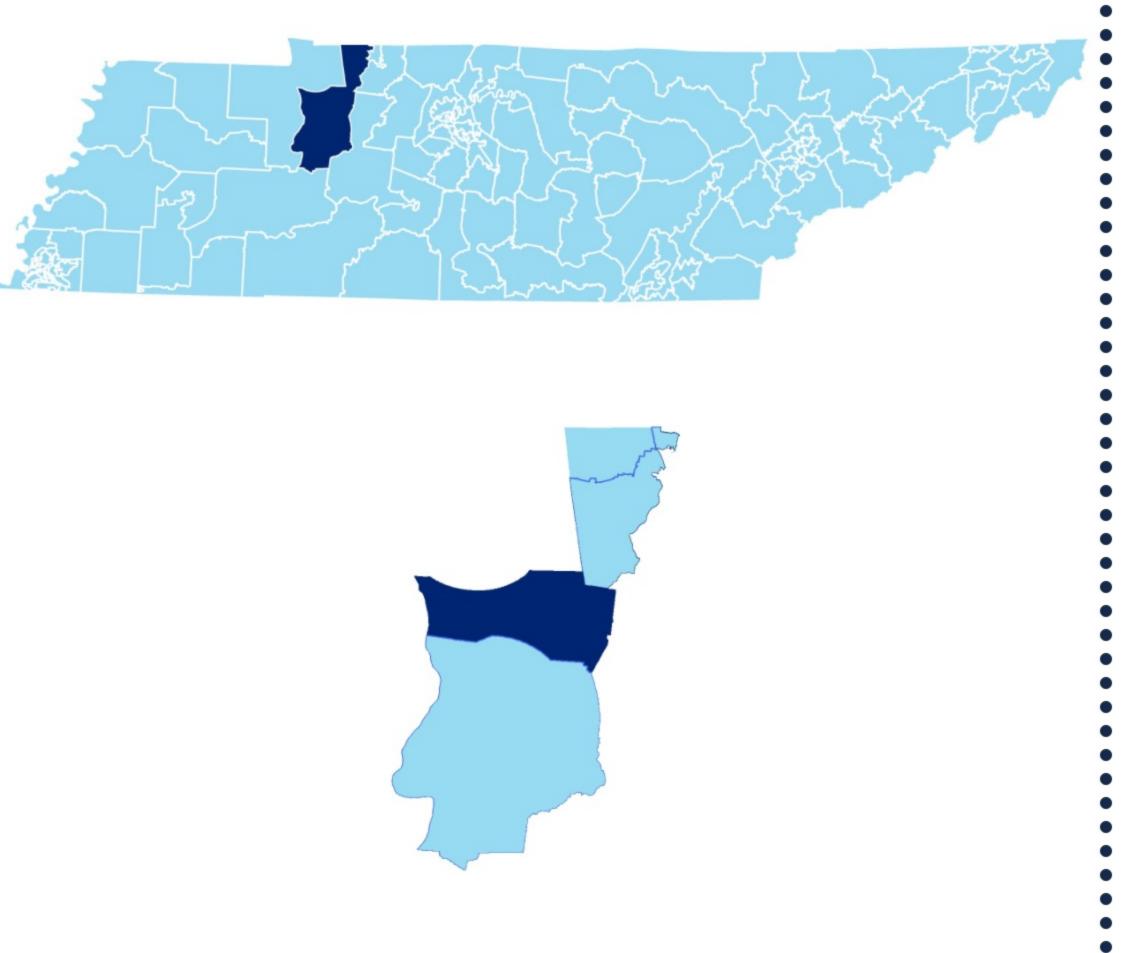

## District 74 - Houston County Schools Snapshot





## District 74



#### **Education Attainment**



#### Houston County Schools (5 of 5 Schools)

- Erin Elementary
- Houston Co High School
- Houston Co Middle School
- Houston County Adult High School (Adult Program)
- Tennessee Ridge Elementary

#### **Houston County Schools**





**1,312**Average Daily
Membership



\$47,025 average teacher salary Statewide: \$50,099



\$8,386 per pupil expenditure Statewide: \$9,307



96.9% Graduation Rate State Rate: 89.1%



Average ACT Score State Average: 20.1



61.5% College Going Rate State Rate: 61.5%



Private Schools State Count: 599

2017 District Designation:

ACHIEVING







## District 74 - Humphreys County Schools Snapshot





# District 74



#### Humphreys County Schools (7 of 7 Schools)

- Lakeview Elementary
- Mc Ewen Elementary
- Mc Ewen High