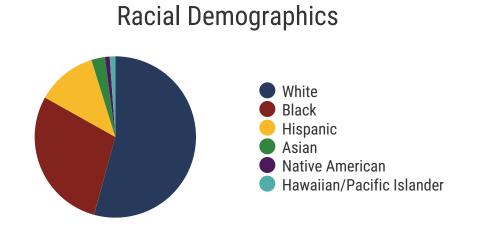

#### **Montgomery County Schools**

**32,960**Average Daily
Membership

\$52,503 average teacher salary Statewide: \$50,099

\$8,563 per pupil expenditure Statewide: \$9,307

95% Graduation Rate State Rate: 89.1%