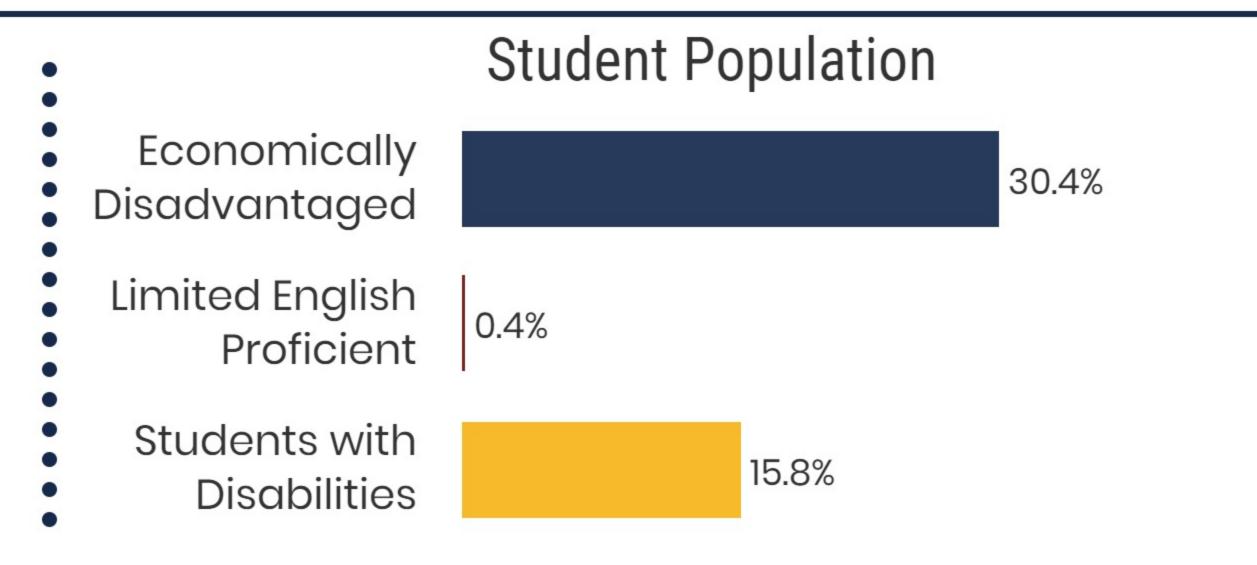

llege Going Rate State Rate: 61.5%



Private Schools State Count: 599

2017 District Designation:

ACHIEVING







## District 74 - Humphreys County Schools Snapshot





# District 74



#### Humphreys County Schools (7 of 7 Schools)

- Lakeview Elementary
- Mc Ewen Elementary
- Mc Ewen High School
- Mc Ewen Middle School
- Waverly Central High School
- Waverly Elementary
- Waverly Jr High School

## Schools



2,833 Average Daily Membership



\$46,159 average teacher salary Statewide: \$50,099



\$8,421 per pupil expenditure Statewide: \$9,307



**Humphreys County Schools** 

91.3% Graduation Rate State Rate: 89.1%



19.8 Average ACT Score State Average: 20.1



71.6% College Going Rate State Rate: 61.5%



Private Schools State Count: 599

2017 District Designation:

EXEMPLARY







#### **District 74 - Montgomery County Schools Snapshot**





### District 74



#### **Education Attainment**



#### Montgomery County Schools (9 of 39 Schools)

- Barkers Mill Elementary School
- Liberty Elementary
- Minglewood Elementary
- New Providence Middle School
- Northwest High School
- West Creek Elementary School
- West Creek High School
- West Creek Middle School
- Woodlawn Elementary

#### **Montgomery County Schools**





**32,960**Average Daily
Membership



\$52,503 average teacher salary Statewide: \$50,099



\$8,563 per pupil expenditure Statewide: \$9,307



95% Graduation Rate State Rate: 89.1%



**20.2** Average ACT Score *State Average: 20.1* 



**52.1%**College Going Rate
State Rate: 61.5%



Private Schools State Count: 599

2017 District Designation:

**