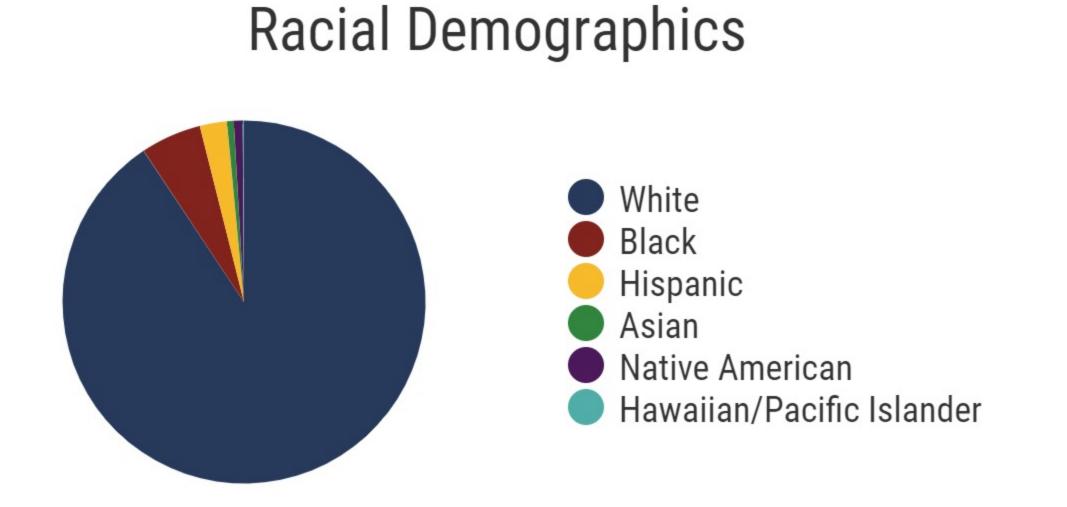

## District 74 - Houston County Schools Snapshot





## District 74



#### **Education Attainment**



#### Houston County Schools (5 of 5 Schools)

- Erin Elementary
- Houston Co High School
- Houston Co Middle School
- Houston County Adult High School (Adult Program)
- Tennessee Ridge Elementary

#### **Houston County Schools**





**1,312**Average Daily
Membership



\$47,025 average teacher salary Statewide: \$50,099



\$8,386 per pupil expenditure Statewide: \$9,307



96.9% Graduation Rate State Rate: 89.1%



Average ACT Score State Average: 20.1



61.5% College Going Rate State Rate: 61.5%



Private Schools State Count: 599

2017 District Designation:

ACHIEVING







## District 74 - Humphreys County Schools Snapshot





# District 74



#### Humphreys County Schools (7 of 7 Schools)

- Lakeview Elementary
- Mc Ewen Elementary
- Mc Ewen High School
- Mc Ewen Middle School
- Waverly Central High School
- Waverly Elementary
- Waverly Jr High School

## Schools



2,833 Average Daily Membership



\$46,159 average teacher salary Statewide: \$50,099



\$8,421 per pupil expenditure Statewide: \$9,307



**Humphreys County Schools** 

91.3% Graduation Rate State Rate: 89.1%



19.8 Average ACT Score State Average: 20.1



71.6% College Going Rate State Rate: 61.5%



Private Schools State Count: 599

2017 District Designation:

EXEMPLARY







#### **District 74 - Montgomery County Schools Snapshot**





### District 74



#### **Education Attainment**