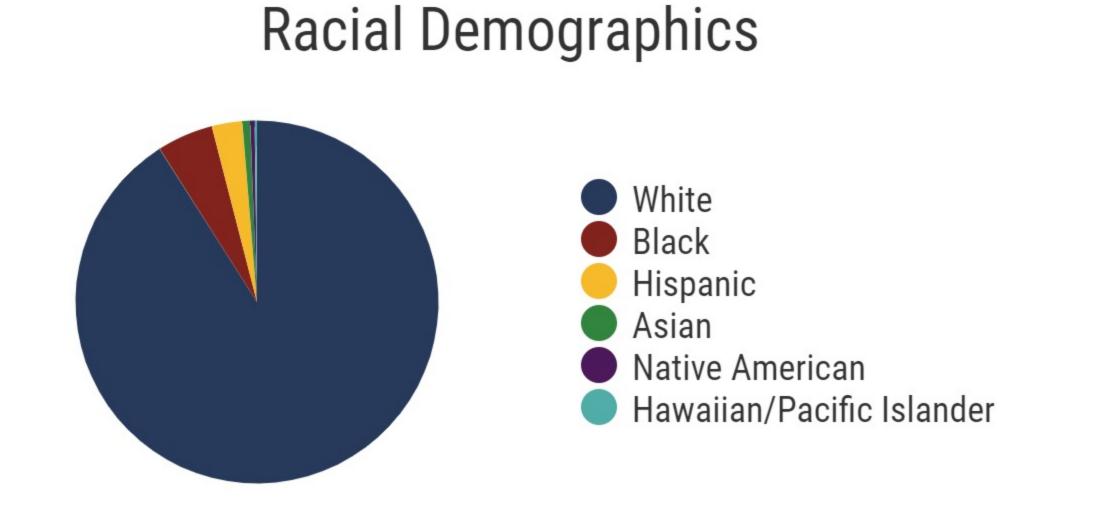

#### **Houston County Schools**

**1,312**Average Daily
Membership

\$47,025 average teacher salary Statewide: \$50,099

\$8,386 per pupil expenditure Statewide: \$9,307

96.9% Graduation Rate State Rate: 89.1%