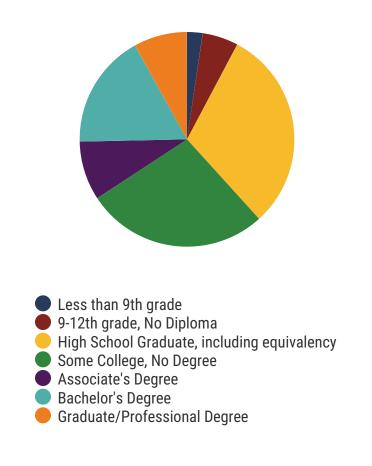

## District 74 - Humphreys County Schools Snapshot





# District 74



#### Humphreys County Schools (7 of 7 Schools)

- Lakeview Elementary
- Mc Ewen Elementary
- Mc Ewen High School
- Mc Ewen Middle School
- Waverly Central High School
- Waverly Elementary
- Waverly Jr High School

## Schools



2,833 Average Daily Membership



\$46,159 average teacher salary Statewide: \$50,099



\$8,421 per pupil expenditure Statewide: \$9,307



**Humphreys County Schools** 

91.3% Graduation Rate State Rate: 89.1%



19.8 Average ACT Score State Average: 20.1



71.6% College Going Rate State Rate: 61.5%



Private Schools State Count: 599

2017 District Designation:

EXEMPLARY







#### **District 74 - Montgomery County Schools Snapshot**





### District 74



#### **Education Attainment**



#### Montgomery County Schools (9 of 39 Schools)

- Barkers Mill Elementary School
- Liberty Elementary
- Minglewood Elementary
- New Providence Middle School
- Northwest High School
- West Creek Elementary School
- West Creek High School
- West Creek Middle School
- Woodlawn Elementary

#### **Montgomery County Schools**





**32,960**Average Daily
Membership



\$52,503 average teacher salary Statewide: \$50,099



\$8,563 per pupil expenditure Statewide: \$9,307



95% Graduation Rate State Rate: 89.1%



**20.2** Average ACT Score *State Average: 20.1* 



**52.1%**College Going Rate
State Rate: 61.5%



Private Schools State Count: 599

2017 District Designation:

**ACHIEVING**