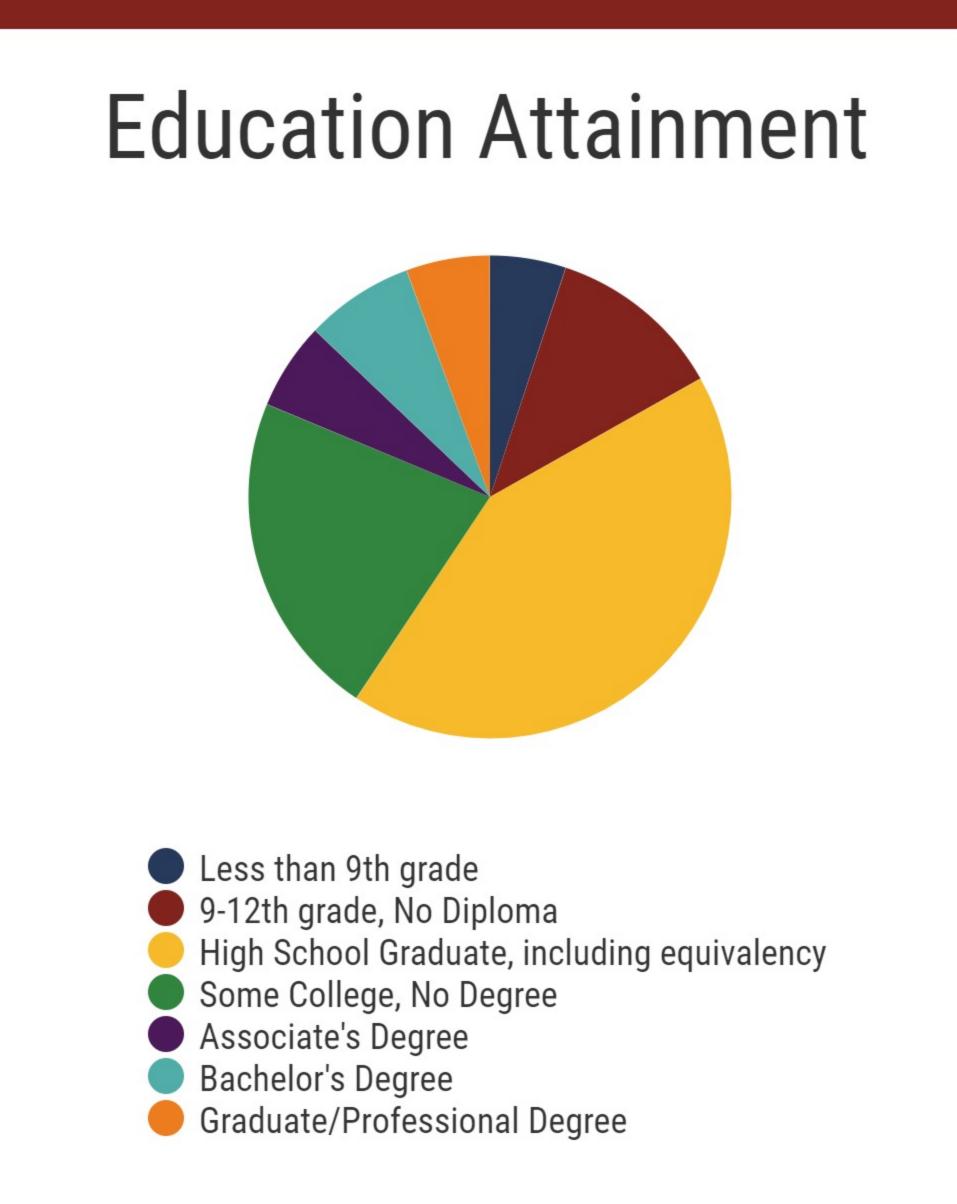

## District 74 - Houston County Schools Snapshot





## District 74



#### **Education Attainment**



#### Houston County Schools (5 of 5 Schools)

- Erin Elementary
- Houston Co High School
- Houston Co Middle School
- Houston County Adult High School (Adult Program)
- Tennessee Ridge Elementary

#### **Houston County Schools**





**1,312**Average Daily
Membership



\$47,025 average teacher salary Statewide: \$50,099



\$8,386 per pupil expenditure Statewide: \$9,307



96.9% Graduation Rate State Rate: 89.1%



Average ACT Score State Average: 20.1



61.5% College Going Rate State Rate: 61.5%



Private Schools State Count: 599

2017 District Designation:

ACHIEVING







## District 74 - Humphreys County Schools Snapshot





# District 74



#### Humphreys County Schools (7 of 7 Schools)

- Lakeview Elementary
- Mc Ewen Elementary
- Mc Ewen High School
- Mc Ewen Middle School
- Waverly Central High School
- Waverly Elementary
- Waverly Jr High School

## Schools



2,833 Average Daily Membership



\$46,159 average teacher salary Statewide: \$50,099



\$8,421 per pupil expenditure Statewide: \$9,307



**Humphreys County Schools** 

91.3% Graduation Rate State Rate: 89.1%



19.8 Average ACT Score State Average: 20.1



71.6% College Going Rate State Rate: 61.5%



Private Schools State Count: 599

2017 District Designation:

EXEMPLARY







#### **District 74 - Montgomery County Schools Snapshot**





### District 74



#### **Education Attainment**



#### Montgomery County Schools (9 of 39 Schools)

- Barkers Mill Elem