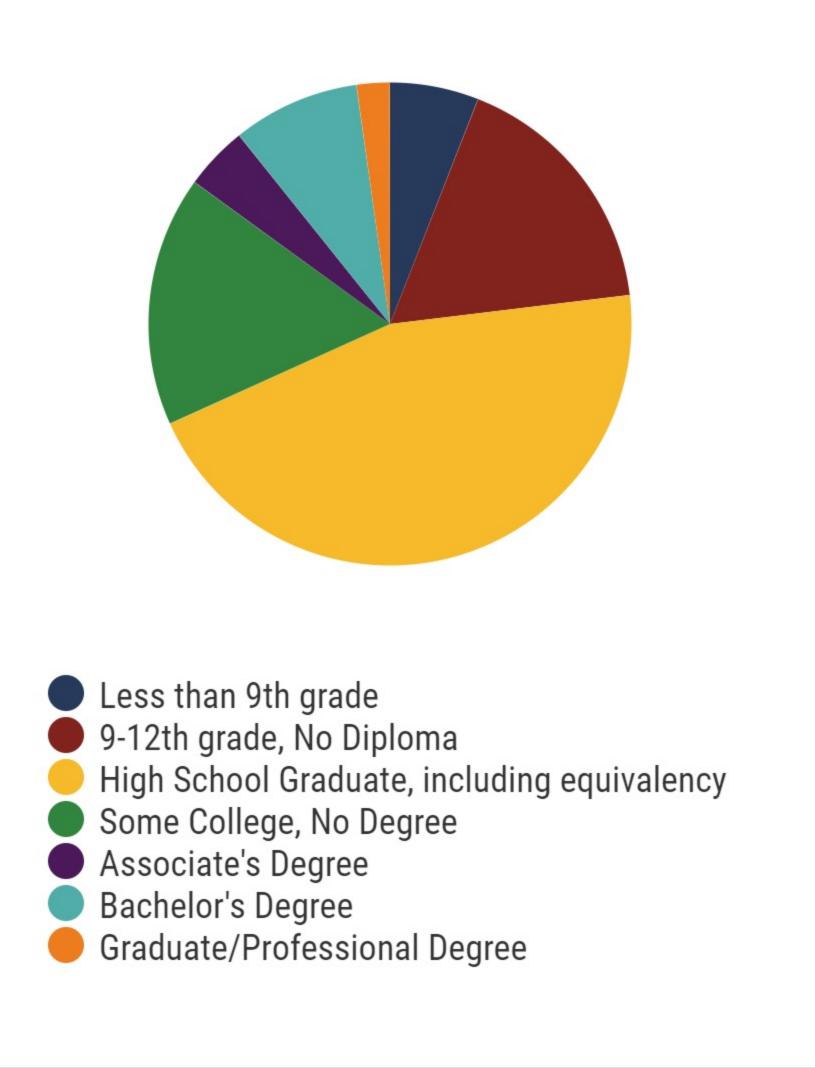

## District 74 - Houston County Schools Snapshot





## District 74



#### **Education Attainment**



#### Houston County Schools (5 of 5 Schools)

- Erin Elementary
- Houston Co High School
- Houston Co Middle School
- Houston County Adult High School (Adult Program)
- Tennessee Ridge Elementary

#### **Houston County Schools**





**1,312**Average Daily
Membership



\$47,025 average teacher salary Statewide: \$50,099



\$8,386 per pupil expenditure Statewide: \$9,307



96.9% Graduation Rate State Rate: 89.1%



Average ACT Score State Average: 20.1



61.5% College Going Rate State Rate: 61.5%



Private Schools State Count: 599

2017 District Designation:

ACHIEVING







## District 74 - Humphreys County Schools Snapshot





# District 74



#### Humphreys County Schools (7 of 7 Schools)

- Lakeview Elementary
- Mc Ewen Elementary
- Mc Ewen High School
- Mc Ewen Middle School
-