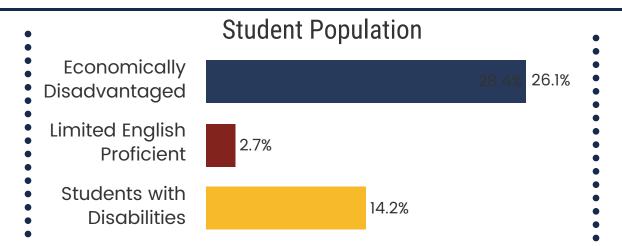

## Schools

2,833 Average Daily Membership

\$46,159 average teacher salary Statewide: \$50,099

\$8,421 per pupil expenditure Statewide: \$9,307

**Humphreys County Schools** 

91.3% Graduation Rate State Rate: 89.1%