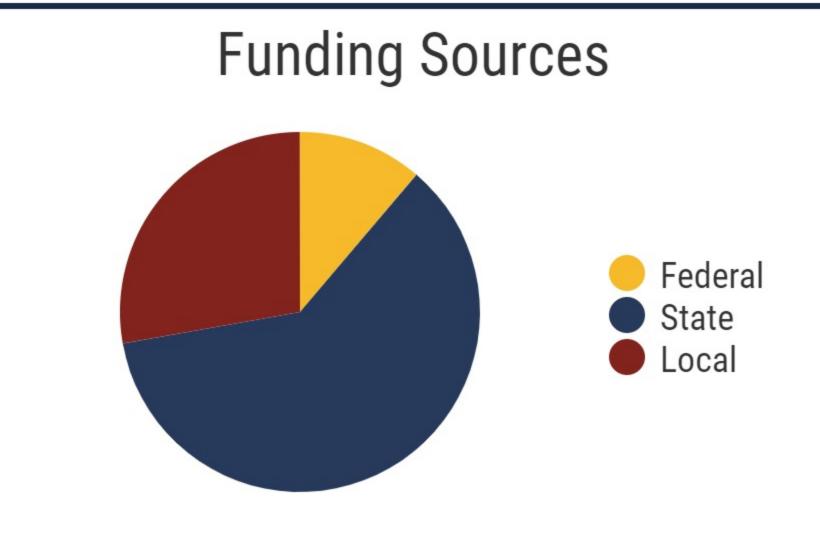

College Going Rate State Rate: 61.5%



Private Schools State Count: 599

2017 District Designation:

ACHIEVING







## District 74 - Humphreys County Schools Snapshot





# District 74



#### Humphreys County Schools (7 of 7 Schools)

- Lakeview Elementary
- Mc Ewen Elementary
- Mc Ewen High School
- Mc Ewen Middle School
- Waverly Central High School
- Waverly Elementary
- Waverly Jr High School

## Schools



2,833 Average Daily Membership



\$46,159 average teacher salary Statewide: \$50,099



\$8,421 per pupil expenditure Statewide: \$9,307



**Humphreys County Schools** 

91.3% Graduation Rate State Rate: 89.1%



19.8 Average ACT Score State Average: 20.1



71.6% College Going Rate State Rate: 61.5%



Private Schools State Count: 599

2017 District Designation:

EXEMPLARY







#### **District 74 - Montgomery County Schools Snapshot**





### District 74



#### **Education Attainment**



#### Montgomery County Schools (9 of 39 Schools)

- Barkers Mill Elementary School
- Liberty Elementary
- Minglewood Elementary
- New Providence Middle School
- Northwest High School
- West Creek Elementary School
- West Creek High School
- West Creek Middle School
- Woodlawn Elementary

#### **Montgomery County Schools**





**32,960**Average Daily
Membership



\$52,503 average teacher salary Statewide: \$50,099



\$8,563 per pupil expenditure Statewide: \$9,307



95% Graduation Rate State Rate: 89.1%



**20.2** Average ACT Score *State Average: 20.1* 



**52.1%**College Going Rate
State Rate: 61.5%



Private Schools State Count: 599

2017 District Designation: